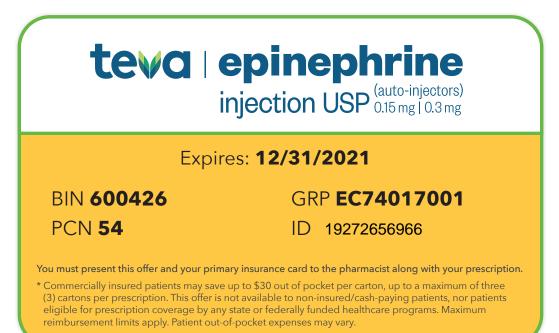

# Save up to \$30 per carton\*

Void if copied, transferred, purchased, altered, or traded and where prohibited and restricted by law. This is not an insurance program. This offer is restricted to residents of the United States and Puerto Rico. This offer may be changed or discontinued at any time without notice. This offer is limited to one per customer and may not be used with any other discount, coupon, or offer. **This offer expires on December 31**, **2021. This program is managed by ConnectiveRx on behalf of Teva Pharmaceuticals USA, Inc. The parties reserve the right to change or discontinue this offer at any time without notice**. If you have any questions regarding your eligibility or benefits, please call 1-833-210-5451.

#### Offer valid only for the following National Drug Codes:

0.15 mg/0.3 mL - 00093-5985-27 (2-Pack) 0.3 mg/0.3 mL - 00093-5986-27 (2-Pack)

**Commercially Insured Patients**: Commercially insured patients with coverage for the Epinephrine Auto-Injector 2-Pack may save as much as \$30 on out-of-pocket expenses for each Epinephrine Auto-Injector 2-Pack carton, up to a maximum of three (3) cartons per prescription. Teva will pay up to \$30 per carton of your co-payment or cost-sharing obligation per fill. Maximum reimbursement limits apply and patient out-of-pocket expenses may vary.

### Cash-Paying Patients: Non-Insured/Cash-Paying Patients are not eligible for this offer.

**To the Pharmacist**: By redeeming this offer, the Pharmacist certifies that the Epinephrine Auto-Injector 2-Pack is being dispensed to a patient eligible for this offer in compliance with these terms and conditions, and the Pharmacist has not submitted and will not submit a claim for reimbursement under any federal, state, or other governmental program for this prescription. Void where prohibited by law.